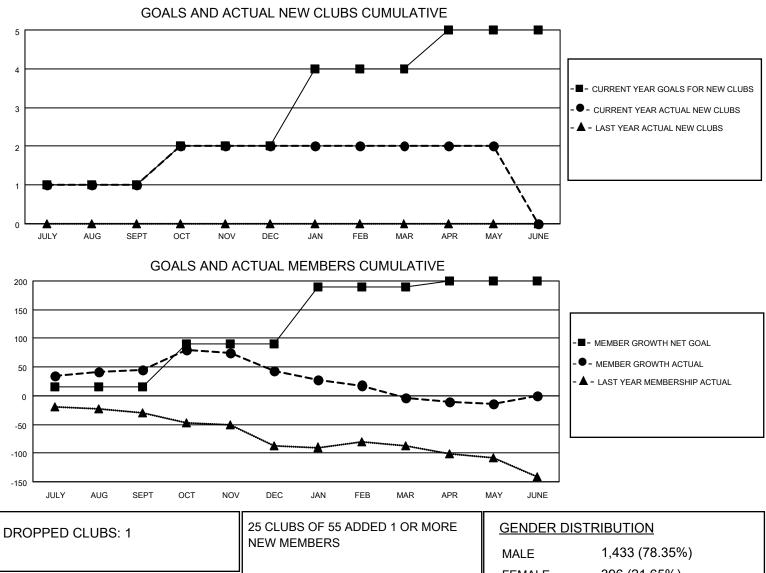

## LOCATION CALIFORNIA

District 4 A1

Results as of: 5/31/2021

| Clubs                 |               |           |               | Members               |                         |                         |                                                    |  |  |
|-----------------------|---------------|-----------|---------------|-----------------------|-------------------------|-------------------------|----------------------------------------------------|--|--|
| RESULTS FOR 2020-2021 |               |           |               | RESULTS FOR 2020-2021 |                         |                         |                                                    |  |  |
| QUARTER               | NEW CLUB GOAL | NEW CLUBS | DROPPED CLUBS | QUARTER               | IBER GROWTH NET<br>GOAL | MEMBER GROWTH<br>ACTUAL | DROPPED<br>MEMBERS ACTUAL<br>(including transfers) |  |  |
| JULY/AUG/SEPT         | 1             | 1         | 0             | JULY/AUG/SEPT         | 15                      | 89                      | 41                                                 |  |  |
| OCT/NOV/DEC           | 1             | 1         | 0             | OCT/NOV/DEC           | 75                      | 63                      | 64                                                 |  |  |
| JAN/FEB/MAR           | 2             | 0         | 0             | JAN/FEB/MAR           | 100                     | 25                      | 64                                                 |  |  |
| APR/MAY/JUNE          | 1             | 0         | 1             | APR/MAY/JUNE          | 10                      | 36                      | 43                                                 |  |  |

|                |     |                           | FEMALE                    | 396 (21.65%)  |     |
|----------------|-----|---------------------------|---------------------------|---------------|-----|
| DECEASED       | 21  | CLICK HERE FOR CUMULATIVE | TOTAL FAMILY UNIT MEMBERS |               | 256 |
| CLUB CANCELLED | 9   | MEMBERSHIP DATA           |                           |               | 400 |
| OTHER          | 182 |                           | FAMILY MEMBER             | S PAYING HALF | 130 |
| TOTAL          | 212 |                           | DOLO                      |               |     |